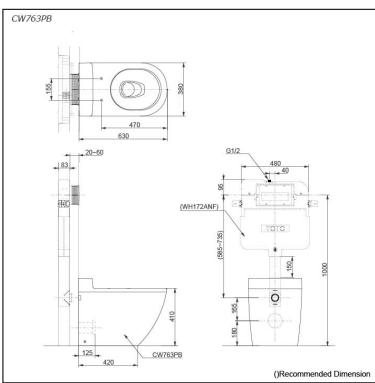

## pecifications

TORNADO FLUSH Flush system:

Water Use: 4.8L / 3L Rough-in: H=180 mm Bowl Shape: D-Shape

Water Pressure: 0.05MPa~0.75MPa 380W x 630D x 483H mm

# Parts description

Seat & Cover is not included.

CW763PB D-Shape Wall Faced Closet Bowl (P-Trap) (Rough-in 180)

#### **Optional Parts**

- TC384CVK Soft Close Seat & Cover (Urea Resin)
- WH172ANF Concealed Cistern w/o Frame
- MB174P Flush Panel

White (CEFIONTECT)