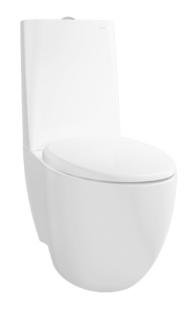

#### LE MUSE CLOSE COUPLED TOILET

## **(**eatures

- Modern styling exclusively for Le Muse design suite
- Dual Flush System
- WATER SAVING

# **S**pecifications

Flush system: Wash Down Water Use: 4.5L / 3L

Rough-in: S-trap/P-trap (Selectable)

Bowl Shape: Elongated

Water Pressure: 0.05MPa~0.75MPa Size: 380Wx700Dx845H mm