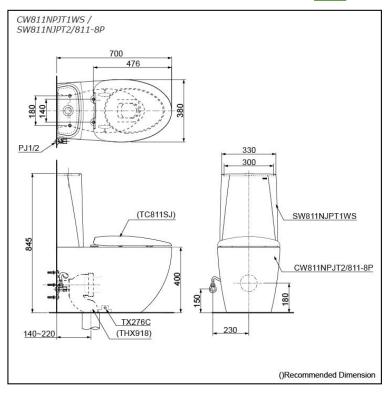

## CW811NPJT1WS / SW811NJPT2/ 811-8P

# **S**pecifications

Flush system: Wash Down Water Use: 4.5L / 3L

Rough-in: S-trap/P-trap (Selectable)

Bowl Shape: Elongated

Water Pressure: 0.05MPa~0.75MPa Size: 380Wx700Dx845H mm

# Parts description

Seat & Cover is **not included.** Stop Valve & Flexible Hose is **not included.** 

- CW811NPJT1WS Elongated Closet Bowl
- SW811NJPT2/811-8P Tank & Lid w/ Tank Trim

#### **Optional Parts**

- TC811SJ Soft Close Seat & Cover (Urea Resin)
- THX918 (S-Trap)
  S-Connector (Rough-in 140~220)

White