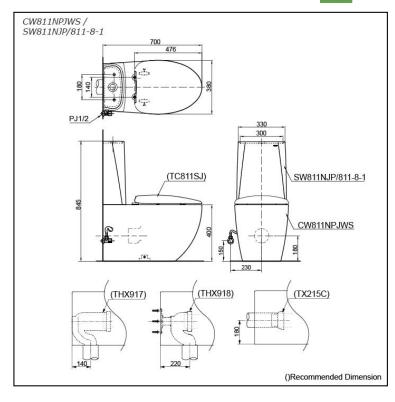

#### CW811NPJWS SW811NJP/811-8-1

## **S**pecifications

| Flush system:   | Wash Down         |
|-----------------|-------------------|
| Water Use :     | 4.5L / 3L         |
| Rough-in:       | 180 mm (TX215C)   |
| Rough-in:       | 220 mm (THX918)   |
| Rough-in:       | 140 mm (THX917)   |
| Bowl Shape:     | Elongated         |
| Water Pressure: | 0.05MPa~0.75MPa   |
| Size:           | 380Wx700Dx845H mm |

## Parts description

Seat & Cover is **not included.** Stop Valve & Flexible Hose is **included.** 

- CW811NPJWS Elongated Close Coupled Toilet w/ Fixing Brackets (P-Trap) (Rough-in 180)
- SW811NJP/811-8-1 Tank & Lid w/ Tank Trim

**Optional Parts** 

- TC811SJ Soft Close Seat & Cover (Urea Resin)
- TX215C (P-Trap) Slip-in Connector (Rough-in H=180)
- THX918 (S-Trap) S-Connector (Rough-in 220)
- THX917 (S-Trap) S-Connector (Rough-in 140)