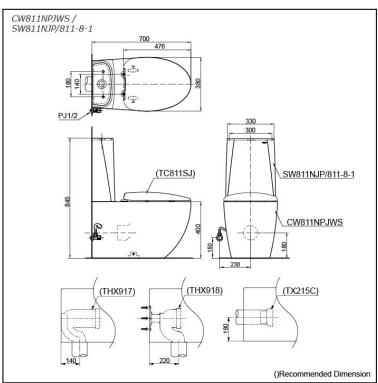

#### CW811NPJWS SW811NJP/811-8-1

## **S**pecifications

Flush system: Wash Down Water Use: 4.5L / 3L

 Rough-in:
 180 mm (TX215C)

 Rough-in:
 220 mm (THX918)

 Rough-in:
 140 mm (THX917)

Bowl Shape: Elongated

Water Pressure: 0.05MPa~0.75MPa Size: 380Wx700Dx845H mm

# Parts description

Seat & Cover is **not included.** Stop Valve & Flexible Hose is **included.** 

- CW811NPJWS
   Elongated Close Coupled Toilet w/ Fixing Brackets (P-Trap) (Rough-in 180)
- SW811NJP/811-8-1 Tank & Lid w/ Tank Trim

#### **Optional Parts**

- TC811SJ Soft Close Seat & Cover (Urea Resin)
- TX215C (P-Trap)
   Slip-in Connector (Rough-in H=180)
- THX918 (S-Trap)
   S-Connector (Rough-in 220)
- THX917 (S-Trap)
   S-Connector (Rough-in 140)