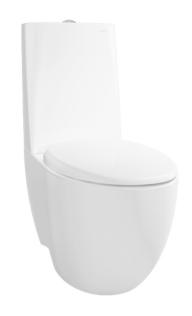

#### CW811NPJWS SW811NJP/811-8-1

#### LE MUSE CLOSE COUPLED TOILET

### **a**eatures

- Modern styling exclusively for Le Muse design suite
- Dual Flush System
- WATER SAVING

White