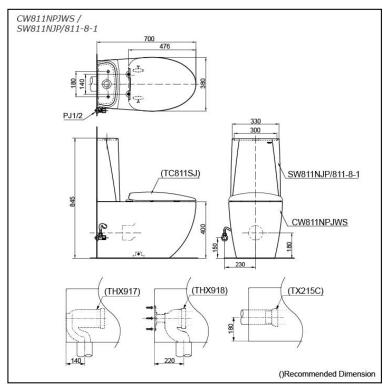

#### CW811NPJWS SW811NJP/811-8-1

## **S**pecifications

Flush system: Wash Down Water Use: 4.5L / 3L

 Rough-in:
 180 mm (TX215C)

 Rough-in:
 220 mm (THX918)

 Rough-in:
 140 mm (THX917)

Bowl Shape: Elongated

Water Pressure: 0.05MPa~0.75MPa Size: 380Wx700Dx845H mm

# Parts description

Seat & Cover is **not included.** Stop Valve & Flexible Hose is **included.** 

- CW811NPJWS
   Elongated Close Coupled Toilet w/ Fixing Brackets (P-Trap) (Rough-in 180)
- SW811NJP/811-8-1 Tank & Lid w/ Tank Trim

#### **Optional Parts**

- TC811SJ Soft Close Seat & Cover (Urea Resin)
- TX215C (P-Trap)
   Slip-in Connector (Rough-in H=180)
- THX918 (S-Trap)
   S-Connector (Rough-in 220)
- O THX917 (S-Trap) S-Connector (Rough-in 140)