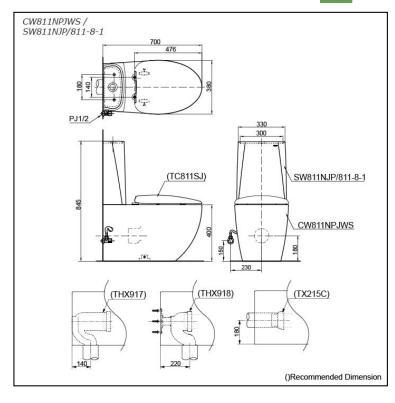

#### CW811NPJWS SW811NJP/811-8-1

## **S**pecifications

| Flush system:   | Wash Down         |
|-----------------|-------------------|
| Water Use :     | 4.5L / 3L         |
| Rough-in:       | 180 mm (TX215C)   |
| Rough-in:       | 220 mm (THX918)   |
| Rough-in:       | 140 mm (THX917)   |
| Bowl Shape:     | Elongated         |
| Water Pressure: | 0.05MPa~0.75MPa   |
| Size:           | 380Wx700Dx845H mm |

## Parts description

Seat & Cover is **not included.** Stop Valve & Flexible Hose is **included.** 

- CW811NPJWS Elongated Close Coupled Toilet w/ Fixing Brackets (P-Trap) (Rough-in 180)
- SW811NJP/811-8-1 Tank & Lid w/ Tank Trim

**Optional Parts** 

- TC811SJ Soft Close Seat & Cover (Urea Resin)
- TX215C (P-Trap) Slip-in Connector (Rough-in H=180)
- THX918 (S-Trap) S-Connector (Rough-in 220)
- THX917 (S-Trap) S-Connector (Rough-in 140)