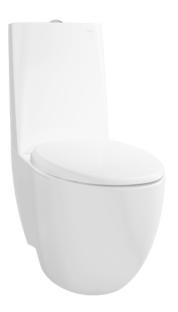

#### LE MUSE CLOSE COUPLED TOILET

#### CW811NPJWS SW811NJP/811-8-1

# **F**eatures

- Modern styling exclusively for Le Muse design suite
- Dual Flush System
- WATER SAVING

White