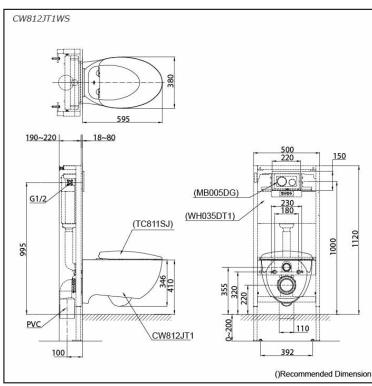

### **S**pecifications

| Flush system:   | Wash Down             |
|-----------------|-----------------------|
| Water Use:      | 4.5L / 3L             |
| Rough-in:       | H=220 mm (P-Trap)     |
| Bowl Shape:     | Elongated             |
| Water Pressure: | 0.05MPa~0.75MPa       |
| Size:           | 380W x 595D x 346H mm |

#### Seat & Cover is not included.

• CW812JT1WS Elongated Wall Hung Toilet (P-Trap) (Rough-in 220)

#### **Optional Parts**

- TC811SJ Soft close Seat & Cover (Urea Resin)
- WH035DT1 Concealed Cistern w/Frame
- MB005DG Flush Panel

Golors

White