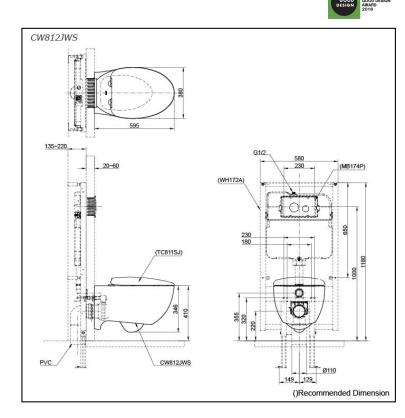

# CW812JWS

## **S**pecifications

| Flush system:   | Wash Down         |
|-----------------|-------------------|
| Water Use:      | 4.5L / 3L         |
| Rough-in:       | H=220 mm          |
| Bowl Shape:     | Elongated         |
| Water Pressure: | 0.05MPa~0.75MPa   |
| Size:           | 380Wx595Dx346H mm |

## **P**arts description

#### Seat & Cover is not included.

• CW812JWS Elongated Wall Hung Closet Bowl (P-Trap) (Rough-in 220)

#### **Optional Parts**

- WH172A Concealed Cistern w/Frame
- WH142A Concealed Cistern w/Frame (Low Type)
- TC811SJ Soft close Seat & Cover (Urea Resin)
- MB174P Flush Panel

White

13052025