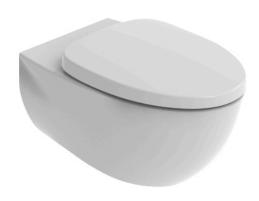

### WALL HUNG TOILET

### **P**eatures

- TORNADO FLUSH for powerful flushing effect with less amount of water
- CEFIONTECT Technology: super smooth, ion barrier glazing for a clean toilet bowl
- Sleek skirted design with concealed trapway for easy cleaning
- WATER SAVING structure
- RIMLESS DESIGN bowl ensures easy cleaning and ultimate hygiene

# Parts description

Seat & Cover is not included.

CW812RA
 Elongated Wall Hung Closet Bowl (P-Trap) (Rough-in 220)