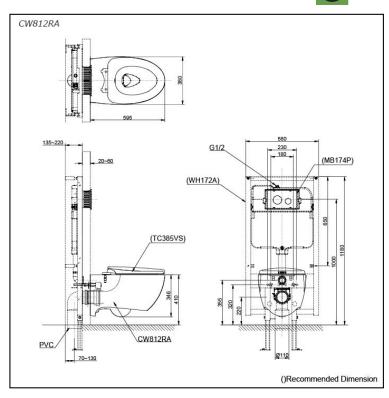

## **S**pecifications

Flush system: TORNADO FLUSH

Water Use: 4.5L / 3L
Rough-in: H=220 mm
Bowl Shape: Elongated

Water Pressure: 0.05MPa~0.75MPa Size: 380Wx595Dx346H mm

# Parts description

Seat & Cover is not included.

CW812RA
 Elongated Wall Hung Closet Bowl (P-Trap) (Rough-in 220)

#### **Optional Parts**

- TC385VS Soft close Seat & Cover
- WH172A Concealed Cistern w/Frame
- MB174P Flush Panel