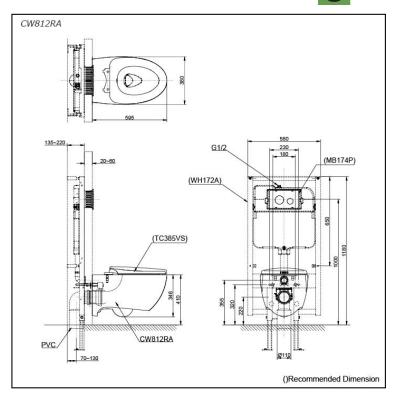

## **S**pecifications

Flush system: TORNADO FLUSH

Water Use: 4.5L / 3L
Rough-in: H=220 mm
Bowl Shape: Elongated

Water Pressure: 0.05MPa~0.75MPa Size: 380Wx595Dx346H mm

# Parts description

Seat & Cover is not included.

CW812RA
 Elongated Wall Hung Closet Bowl (P-Trap) (Rough-in 220)

#### **Optional Parts**

- TC385VS Soft close Seat & Cover
- WH172A Concealed Cistern w/Frame
- MB174P Flush Panel