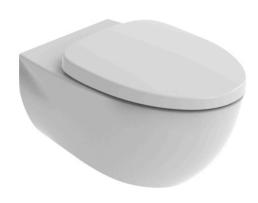

### WALL HUNG TOILET

## **P**eatures

- TORNADO FLUSH for powerful flushing effect with less amount of water
- CEFIONTECT Technology: super smooth, ion barrier glazing for a clean toilet bowl
- Sleek skirted design with concealed trapway for easy cleaning
- WATER SAVING structure
- RIMLESS DESIGN bowl ensures easy cleaning and ultimate hygiene

## **S**pecifications

Flush system: TORNADO FLUSH

Water Use: 4.5L / 3L
Rough-in: H=220 mm
Bowl Shape: Elongated

Water Pressure: 0.05MPa~0.75MPa Size: 380Wx595Dx346H mm

# Parts description

Seat & Cover is not included.

CW812RA
 Elongated Wall Hung Closet Bowl (P-Trap) (Rough-in 220)