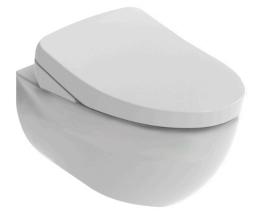

#### WASHLET+

WALL HUNG TOILET with WASHLET S7

# **F**eatures

- TORNADO FLUSH for powerful flushing effect with less amount of water
- CEFIONTECT Technology: super smooth, ion barrier glazing for a clean toilet bow
- Sleek skirted design with concealed trapway for easy cleaning
- WATER SAVING structure
- RIMLESS DESIGN bowl ensures easy cleaning and ultimate hygiene
- Comes with Concealed Feature, hiding all wires inside the bowl

### **S**pecifications

| Flush system:   | TORNADO FLUSH         |
|-----------------|-----------------------|
| Water Use:      | 4.5L / 3L             |
| Rough-in:       | H=220 mm              |
| Bowl Shape:     | Elongated             |
| Water Pressure: | 0.05MPa~0.75MPa       |
| Size:           | 380W x 595D x 335H mm |