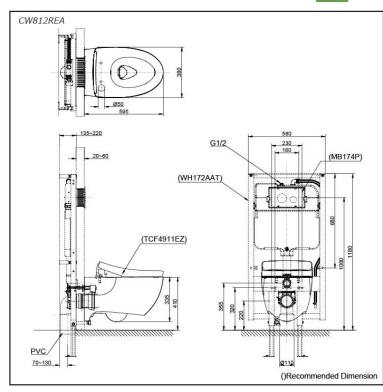

# CW812REA

### **S**pecifications

| Flush system:   | TORNADO FLUSH         |
|-----------------|-----------------------|
| Water Use:      | 4.5L / 3L             |
| Rough-in:       | H=220 mm              |
| Bowl Shape:     | Elongated             |
| Water Pressure: | 0.05MPa~0.75MPa       |
| Size:           | 380W x 595D x 335H mm |

### Parts description

Stop Valve is not included.

 CW812REA Elongated Wall Hung Closet Bowl (P-Trap) (Rough-in 220) Wall Hung Toilet with Concealed Feature, hiding all wires inside the bowl

#### **Optional Parts**

- TCF4911EZ
- WASHLET
- TCF4914EZ WASHLET
- WH172AAT Concealed Cistern w/Frame
- TCA502 Auto Flush kit with Stop Valve
- WH172AT Concealed Cistern w/Frame
- TCA465 Stop Valve Kit
- MB174P
  - Flush Panel