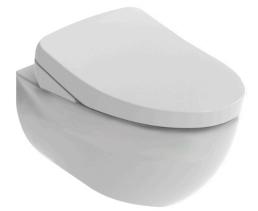

# **F**eatures

- TORNADO FLUSH for powerful flushing effect with less amount of water
- CEFIONTECT Technology: super smooth, ion barrier glazing for a clean toilet bow
- Sleek skirted design with concealed trapway for easy cleaning
- WATER SAVING structure
- RIMLESS DESIGN bowl ensures easy cleaning and ultimate hygiene
- Comes with Concealed Feature, hiding all wires inside the bowl

### Parts description

Stop Valve is not included.

 CW812REA Elongated Wall Hung Closet Bowl (P-Trap) (Rough-in 220) Wall Hung Toilet with Concealed Feature, hiding all wires inside the bowl