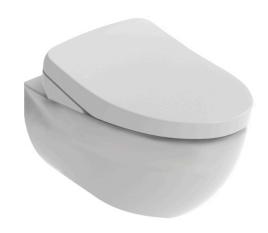

### WALL HUNG TOILET with WASHLET S7

### eatures

- TORNADO FLUSH for powerful flushing effect with less amount of water
- CEFIONTECT Technology: super smooth, ion barrier glazing for a clean toilet bow
- Sleek skirted design with concealed trapway for easy cleaning
- WATER SAVING structure
- RIMLESS DESIGN bowl ensures easy cleaning and ultimate hygiene
- Comes with Concealed Feature, hiding all wires inside the bowl

## Parts description

Stop Valve is not included.

CW812REA
Elongated Wall Hung Closet Bowl (P-Trap)
(Rough-in 220) Wall Hung Toilet with
Concealed Feature, hiding all wires inside the bowl