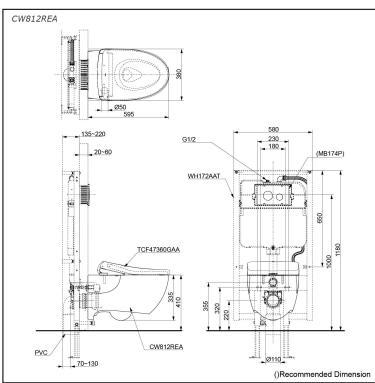

# Specifications 5

TORNADO FLUSH Flush system:

Water Use: 4.5L / 3L Rough-in: H=220 mm Bowl Shape: Elongated

Water Pressure: 0.05MPa~0.75MPa

380W x 595D x 335H mm

## Parts description

Stop Valve is not included.

CW812REA
Elongated Wall Hung Closet Bowl (P-Trap)
(Rough-in 220) Wall Hung Toilet with
Concealed Feature, hiding all wires inside the bowl

#### Optional Parts

- TCF47360GAA WASHLET
- WH172AAT Concealed Cistern w/Frame
- TCA546 Auto Flush kit
- WH172AT Concealed Cistern w/Frame
- TCA465 Stop Valve Kit
- MB174P Flush Panel