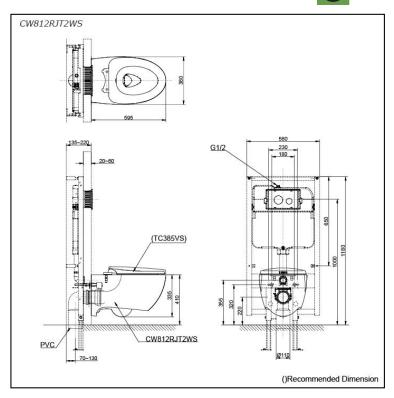

# **S**pecifications

Flush system: TORNADO FLUSH

Water Use: 5.0L / 3.0L
Trap Type: P-Trap
Rough-in: H=220 mm
Bowl Shape: Elongated

Water Pressure: 0.05MPa~0.75MPa Size: 380W x 595D x 335H mm

# Parts description

Seat & Cover is not included.

CW812RJT2WS
 Elongated Wall Hung Closet Bowl (P-Trap) (Rough-in 220)