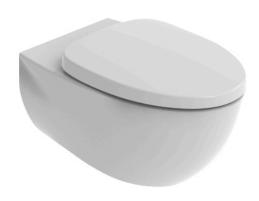

#### WALL HUNG TOILET

# Parts description

Seat & Cover is not included.

CW812RJT2WS
 Elongated Wall Hung Closet Bowl (P-Trap) (Rough-in 220)