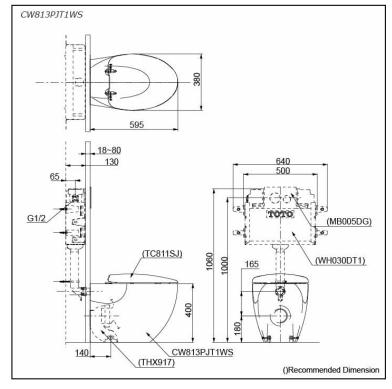

# CW813PJT1WS

#### pecifications S

| Flush system:   | Wash Down                    |
|-----------------|------------------------------|
| Water Use:      | 4.5L / 3L                    |
| Rough-in:       | S-Trap / P-Trap (Selectable) |
| Bowl Shape:     | Elongated                    |
| Water Pressure: | 0.05MPa~0.75MPa              |
| Size:           | 380W x 595D x 400H mm        |

#### **Optional Parts**

- 0
- TC811SJ Soft Close Seat & Cover (Urea Resin)
- WH030DT1 0 Concealed Cistern w/Frame
- MB005DG 0 Flush Panel
- THX917 Socket (Only for S-Trap) 0

Golors