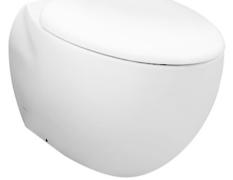

### TOILETS

*LE MUSE WALL FACED TOILET* 

## CW813PJWS

## 🕞 eatures

- Modern styling exclusively for Le Muse design suite
- Dual Flush System
- WATER SAVING