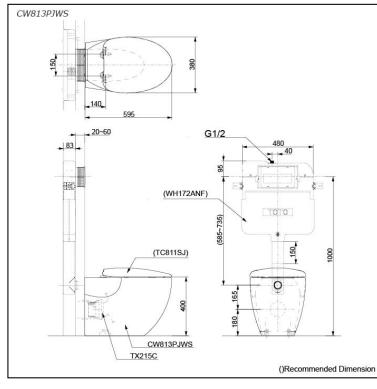

## CW813PJWS

### **S**pecifications

| Flush system:   | Wash Down             |
|-----------------|-----------------------|
| Water Use:      | 4.5L / 3L             |
| Rough-in:       | H=180 mm              |
| Bowl Shape:     | Elongated             |
| Water Pressure: | 0.05MPa~0.75MPa       |
| Size:           | 380W x 595D x 400H mm |

#### Seat & Cover is not included.

CW813PJWS
Elongated Wall Faced Closet Bowl (P-Trap)
(Rough-in 180)

#### **Optional Parts**

- TC811SJ Soft Close Seat & Cover (Urea Resin)
- TX215C Slip-in Connector
- WH172ANF Concealed Cistern w/o F
  - Concealed Cistern w/o Frame
- MB174P Flush Panel

Golors

White