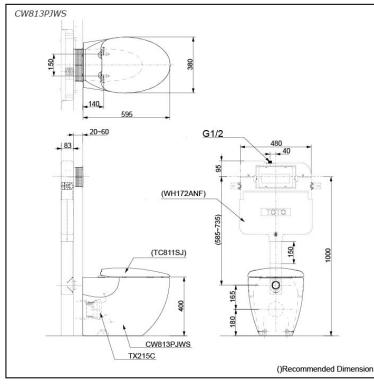

## CW813PJWS

### **S**pecifications

| Flush system:   | Wash Down             |
|-----------------|-----------------------|
| Water Use:      | 4.5L / 3L             |
| Rough-in:       | H=180 mm              |
| Bowl Shape:     | Elongated             |
| Water Pressure: | 0.05MPa~0.75MPa       |
| Size:           | 380W x 595D x 400H mm |

#### Seat & Cover is not included.

CW813PJWS
Elongated Wall Faced Closet Bowl (P-Trap)
(Rough-in 180)

#### **Optional Parts**

- TC811SJ Soft Close Seat & Cover (Urea Resin)
- TX215C Slip-in Connector
- WH172ANF
  - Concealed Cistern w/o Frame
- MB174P Flush Panel

Golors

White