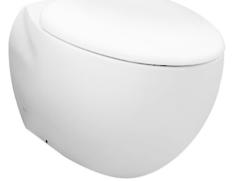

### TOILETS

*LE MUSE WALL FACED TOILET* 

#### Seat & Cover is not included.

CW813PJWS
Elongated Wall Faced Closet Bowl (P-Trap)
(Rough-in 180)