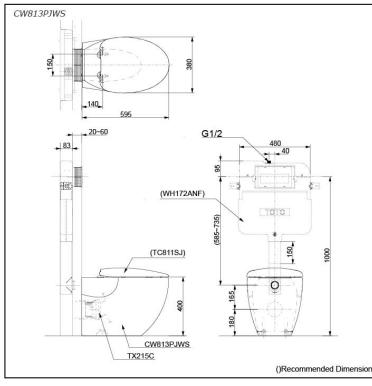

### **S**pecifications

| Flush system:   | Wash Down             |
|-----------------|-----------------------|
| Water Use:      | 4.5L / 3L             |
| Rough-in:       | H=180 mm              |
| Bowl Shape:     | Elongated             |
| Water Pressure: | 0.05MPa~0.75MPa       |
| Size:           | 380W x 595D x 400H mm |

# **P**arts description

#### Seat & Cover is not included.

CW813PJWS
Elongated Wall Faced Closet Bowl (P-Trap)
(Rough-in 180)

#### **Optional Parts**

- TC811SJ Soft Close Seat & Cover (Urea Resin)
- TX215C Slip-in Connector
- WH172ANF
  - Concealed Cistern w/o Frame
- MB174P Flush Panel

Golors

White