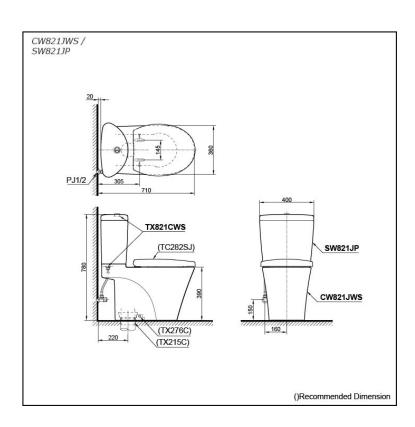

## **S**pecifications

Flush system: Wash Down Water Use: 6L / 3L Rough-in: 220 mm Bowl Shape: Round

Water Pressure: 0.05MPa~0.75MPa Size: 400Wx690Dx780H mm

# Parts description

Seat & Cover is **not included.** Stop Valve & Flexible Hose is **included.** 

- CW821JWS
   Round Closet Bowl (S-Trap) (Rough-in 220)
- SW821PJ Tank & Lid w/ Tank Trim