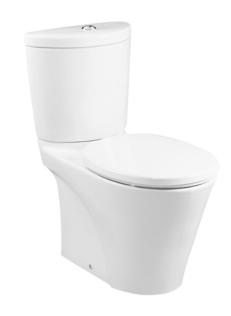

#### AVANTE CLOSE COUPLED TOILET

### **B**eatures

- Unique sculpted design, high profile Close Coupled Toilet
- Dual Flush System
- Skirted styling with concealed trapway for easy cleaning
- Upgrade with a Softclose Seat & Cover or WASHLET
- The Avante series: Matching toilets, lavatories and bidets