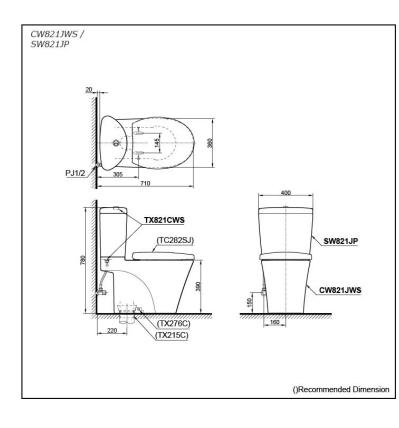

### CW821JWS / SW821JP

# **S**pecifications

| Water Use:6L / 3LRough-in:220 mmBowl Shape:RoundWater Pressure:0.05MPa~0.75MPaSize:400Wx690Dx780H mm | Flush system:   | Wash Down         |
|------------------------------------------------------------------------------------------------------|-----------------|-------------------|
| Bowl Shape: Round<br>Water Pressure: 0.05MPa~0.75MPa                                                 | Water Use:      | 6L / 3L           |
| Water Pressure: 0.05MPa~0.75MPa                                                                      | Rough-in:       | 220 mm            |
|                                                                                                      | Bowl Shape:     | Round             |
| Size: 400Wx690Dx780H mm                                                                              | Water Pressure: | 0.05MPa~0.75MPa   |
|                                                                                                      | Size:           | 400Wx690Dx780H mm |

## **P**arts description

Seat & Cover is **not included.** Stop Valve & Flexible Hose is **included.** 

- CW821JWS
  Round Closet Bowl (S-Trap)
  (Rough-in 220)
- SW821PJ

Tank & Lid w/ Tank Trim