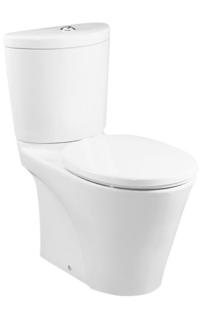

#### AVANTE CLOSE COUPLED TOILET

### CW821JWS / SW821JP

# **F**eatures

- Unique sculpted design, high profile Close
  Coupled Toilet
- Dual Flush System
- Skirted styling with concealed trapway for easy cleaning
- Upgrade with a Softclose Seat & Cover or WASHLET
- The Avante series: Matching toilets, lavatories and bidets