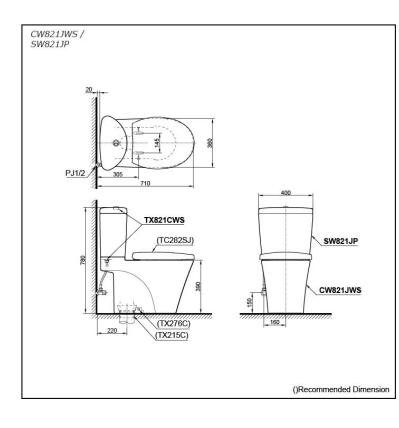

### CW821JWS / SW821JP

# **S**pecifications

| Water Use:6L / 3LRough-in:220 mmBowl Shape:RoundWater Pressure:0.05MPa~0.75MPaSize:400Wx690Dx780H mm | Flush system:   | Wash Down         |
|------------------------------------------------------------------------------------------------------|-----------------|-------------------|
| Bowl Shape: Round<br>Water Pressure: 0.05MPa~0.75MPa                                                 | Water Use:      | 6L / 3L           |
| Water Pressure: 0.05MPa~0.75MPa                                                                      | Rough-in:       | 220 mm            |
|                                                                                                      | Bowl Shape:     | Round             |
| Size: 400Wx690Dx780H mm                                                                              | Water Pressure: | 0.05MPa~0.75MPa   |
|                                                                                                      | Size:           | 400Wx690Dx780H mm |

# **P**arts description

Seat & Cover is **not included.** Stop Valve & Flexible Hose is **included.** 

- CW821JWS Round Closet Bowl (S-Trap) (Rough-in 220)
- SW821PJ

Tank & Lid w/ Tank Trim