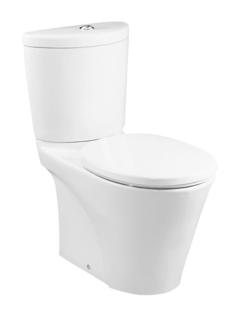

#### AVANTE CLOSE COUPLED TOILET

### **B**eatures

- Unique sculpted design, high profile Close Coupled Toilet
- Dual Flush System
- Skirted styling with concealed trapway for easy cleaning
- Upgrade with a Softclose Seat & Cover or WASHLET
- The Avante series: Matching toilets, lavatories and bidets