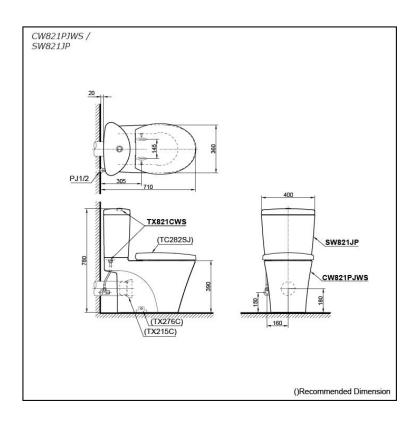

### CW821PJWS / SW821JP

# **S**pecifications

Flush system: Wash Down
Water Use: 6L / 3L
Rough-in: H=180 mm
Bowl Shape: Round

Water Pressure: 0.05MPa~0.75MPa Size: 400Wx690Dx780H mm

# Parts description

Seat & Cover is **not included**. Stop Valve & Flexible is **included**.

- CW821PJWS
   Round Closet Bowl (P-Trap) (Rough-in 180)
- SW821PJ Tank & Lid w/ Tank Trim

#### **Optional Parts**

- TC282SJ Seat & Cover
- O TX215C Slip-in Connector
- TX276C Fixing Bracket

White