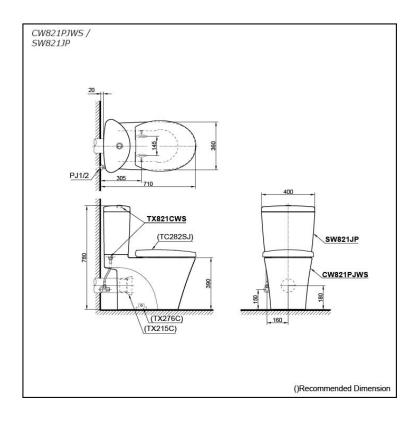

### CW821PJWS / SW821JP

## **S**pecifications

| Flush system:   | Wash Down         |
|-----------------|-------------------|
| Water Use:      | 6L / 3L           |
| Rough-in:       | H=180 mm          |
| Bowl Shape:     | Round             |
| Water Pressure: | 0.05MPa~0.75MPa   |
| Size:           | 400Wx690Dx780H mm |
|                 |                   |