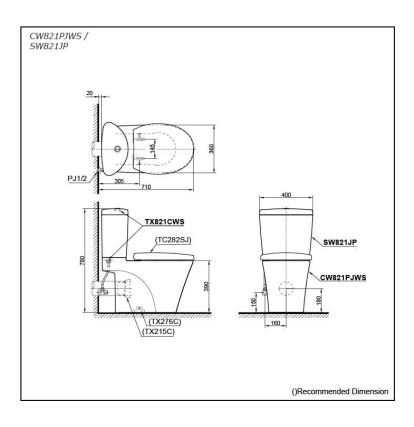

# **S**pecifications

Flush system: Wash Down
Water Use: 6L / 3L
Rough-in: H=180 mm
Bowl Shape: Round

Water Pressure: 0.05MPa~0.75MPa Size: 400Wx690Dx780H mm

# Parts description

Seat & Cover is **not included.** Stop Valve & Flexible is **included.** 

- CW821PJWS
   Round Closet Bowl (P-Trap) (Rough-in 180)
- SW821PJ Tank & Lid w/ Tank Trim

#### **Optional Parts**

- TC282SJ Seat & Cover
- O TX215C Slip-in Connector
- TX276C Fixing Bracket

White