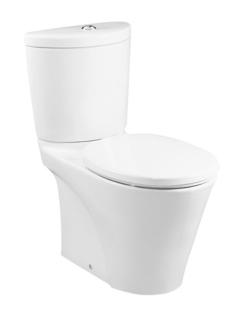

#### AVANTE CLOSE COUPLED TOILET

### **a**eatures

- Unique sculpted design, high profile Close Coupled Toilet
- Dual Flush System
- Skirted styling with concealed trapway for easy cleaning
- Upgrade with a Softclose Seat & Cover or WASHLET
- The Avante series: Matching toilets, lavatories and bidets

## **S**pecifications

Flush system: Wash Down
Water Use: 6L / 3L
Rough-in: H=180 mm
Bowl Shape: Round

Water Pressure: 0.05MPa~0.75MPa Size: 400Wx690Dx780H mm