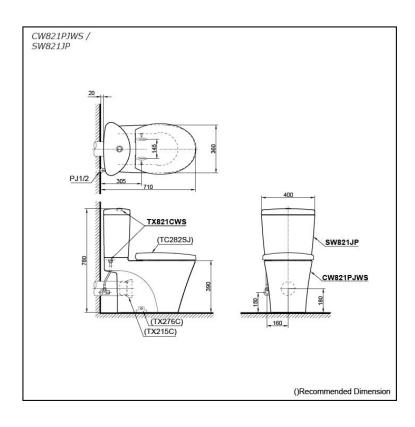

## **S**pecifications

Flush system: Wash Down
Water Use: 6L / 3L
Rough-in: H=180 mm
Bowl Shape: Round

Water Pressure: 0.05MPa~0.75MPa Size: 400Wx690Dx780H mm

# Parts description

Seat & Cover is **not included**. Stop Valve & Flexible is **included**.

- CW821PJWS
   Round Closet Bowl (P-Trap) (Rough-in 180)
- SW821PJ Tank & Lid w/ Tank Trim

#### **Optional Parts**

- TC282SJ Seat & Cover
- O TX215C Slip-in Connector
- TX276C Fixing Bracket

White