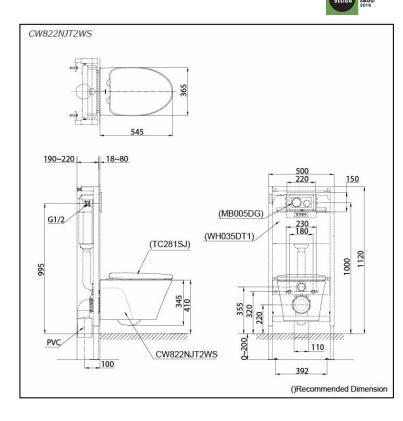

## **S**pecifications

| Flush system:   | Wash Down   |
|-----------------|-------------|
| Water Use:      | 4.5L / 3L   |
| Rough-in:       | H=220 mm (  |
| Bowl Shape:     | Elongated   |
| Water Pressure: | 0.05MPa~0.  |
| Size:           | 365W x 545I |

\_ / 3L 220 mm (P-Trap) ngated 5MPa~0.75MPa W x 545D x 345H mm

## Parts description

Seat & Cover is not included.

CW822NJT2WS Elongated Wall Hung Toilet •

**Optional Parts** 

- 0
- TC281SJ Soft close Seat & Cover
- WH035DT1 0 Concealed Cistern w/Frame
- MB005DG 0 Flush Panel