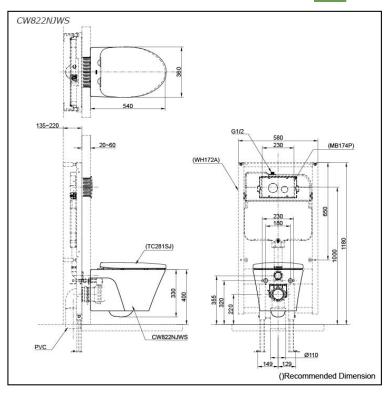

## **S**pecifications

Flush system: Wash Down
Water Use: 4.5L / 3L
Rough-in: H=220 mm
Bowl Shape: Elongated

Water Pressure: 0.05MPa~0.75MPa Size: 360Wx540Dx330H mm

# Parts description

Seat & Cover is not included.

CW822NJWS
 Elongated Wall Hung Closet Bowl (P-Trap) (Rough-in 220)

#### **Optional Parts**

- WH172A Concealed Cistern w/Frame
- WH142A Concealed Cistern w/Frame (Low Type)
- TC281SJ Soft close Seat & Cover
- MB174P Flush Panel

White