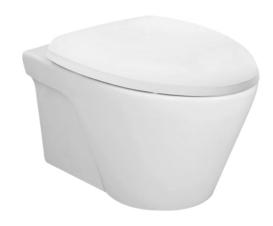

#### AVANTE WALL HUNG TOILET

### **(**eatures

- WATER SAVING structure
- Dual Flush System
- Sleek skirted design with concealed trapway for easy cleaning