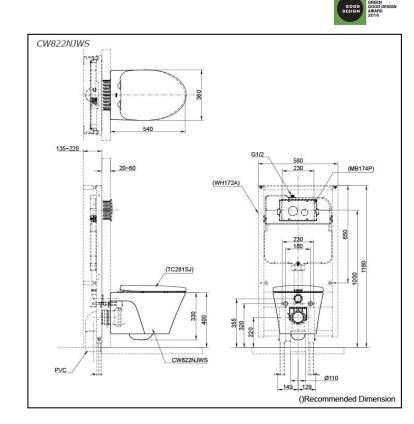

## **S**pecifications

| Flush system:   | Wash Down         |
|-----------------|-------------------|
| Water Use:      | 4.5L / 3L         |
| Rough-in:       | H=220 mm          |
| Bowl Shape:     | Elongated         |
| Water Pressure: | 0.05MPa~0.75MPa   |
| Size:           | 360Wx540Dx330H mm |

#### Seat & Cover is not included.

• CW822NJWS Elongated Wall Hung Closet Bowl (P-Trap) (Rough-in 220)

#### **Optional Parts**

- WH172A Concealed Cistern w/Frame
- WH142A Concealed Cistern w/Frame (Low Type)
- TC281SJ Soft close Seat & Cover
- MB174P Flush Panel

White