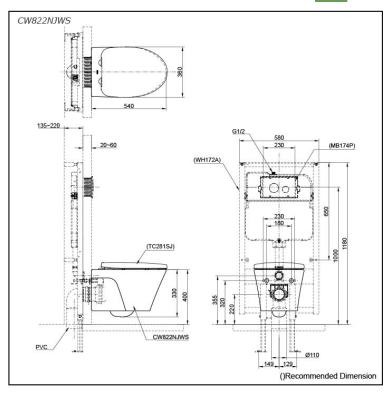

## **S**pecifications

Flush system: Wash Down
Water Use: 4.5L / 3L
Rough-in: H=220 mm
Bowl Shape: Elongated

Water Pressure: 0.05MPa~0.75MPa Size: 360Wx540Dx330H mm

# Parts description

Seat & Cover is not included.

CW822NJWS
 Elongated Wall Hung Closet Bowl (P-Trap) (Rough-in 220)

#### **Optional Parts**

- WH172A Concealed Cistern w/Frame
- WH142A Concealed Cistern w/Frame (Low Type)
- TC281SJ Soft close Seat & Cover
- MB174P Flush Panel

White