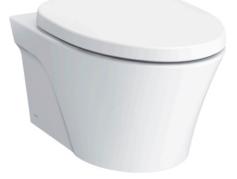

# CW822RA

## Features

- TORNADO FLUSH for powerful flushing effect with less amount of water
- CEFIONTECT Technology: super smooth, ion barrier glazing for a clean toilet bowl
- Sleek skirted design with concealed trapway for easy cleaning
- WATER SAVING structure
- RIMLESS DESIGN bowl ensures easy cleaning and ultimate hygiene

### Parts description

Seat & Cover is **not included**.

CW822RA Elongated Wall Hung Closet Bowl (P-Trap) (Rough-in 220)

Optional Parts

- TC385VS Soft close Seat & Cover
- WH172A
  - Concealed Cistern w/Frame
  - MB174P Flush Panel