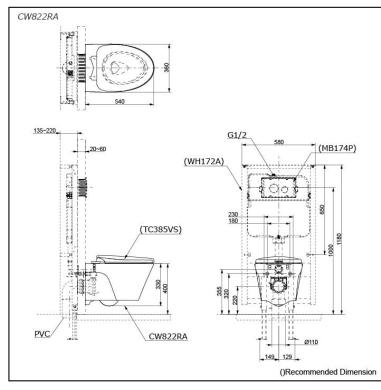

# **S**pecifications

Flush system:TORNADO FLUSHWater Use:4.5L / 3LRough-in:H=220 mmBowl Shape:ElongatedWater Pressure:0.05MPa~0.75MPaSize:360Wx540Dx330H mm

### Parts description

Seat & Cover is **not included**.

CW822RA Elongated Wall Hung Closet Bowl (P-Trap) (Rough-in 220)

Optional Parts

- TC385VS Soft close Seat & Cover
- WH172A
  - Concealed Cistern w/Frame
  - MB174P Flush Panel