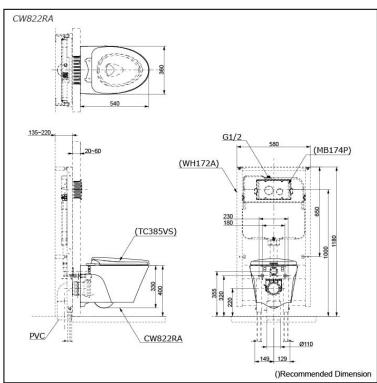

# **S**pecifications

Flush system: TORNADO FLUSH

Water Use: 4.5L / 3L
Rough-in: H=220 mm
Bowl Shape: Elongated

Water Pressure: 0.05MPa~0.75MPa Size: 360Wx540Dx330H mm

# Parts description

Seat & Cover is not included.

CW822RA
 Elongated Wall Hung Closet Bowl (P-Trap) (Rough-in 220)

#### **Optional Parts**

- TC385VS Soft close Seat & Cover
- WH172A Concealed Cistern w/Frame
- MB174P Flush Panel