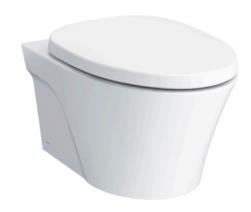

### AP SERIES WALL HUNG TOILET

### **B**eatures

- TORNADO FLUSH for powerful flushing effect with less amount of water
- CEFIONTECT Technology: super smooth, ion barrier glazing for a clean toilet bowl
- Sleek skirted design with concealed trapway for easy cleaning
- WATER SAVING structure
- RIMLESS DESIGN bowl ensures easy cleaning and ultimate hygiene

# Parts description

Seat & Cover is not included.

CW822RA
 Elongated Wall Hung Closet Bowl (P-Trap) (Rough-in 220)