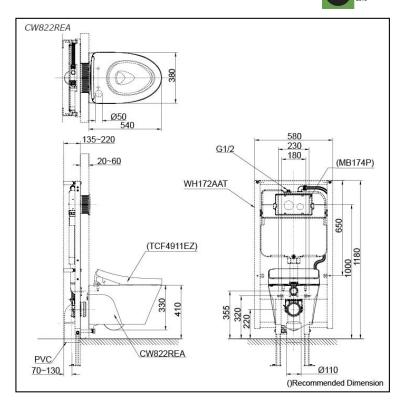

# Specifications 5

Flush system: TORNADO FLUSH

Water Use: 4.5L / 3L H=220 mm Rough-in: Bowl Shape: Elongated

Water Pressure: 0.05MPa~0.75MPa 380Wx540Dx330H mm

# Parts description

Stop Valve is not included.

CW822REA

Elongated Wall Hung Closet Bowl (P-Trap) (Rough-in 220) Wall Hung Toilet with Concealed feature, hiding all wiring inside the bowl

#### **Optional Parts**

- TCF4911EZ WASHLET
- TCF4914EZ WASHLET
- WH172AAT Concealed Cistern w/Frame
- Auto Flush kit with Stop Valve
- WH172AT Concealed Cistern w/Frame
- TCA465 Stop Valve Kit
- MB174P Flush Panel