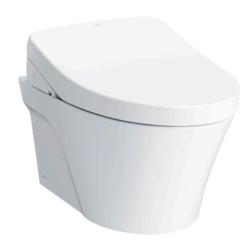

### AP Series WALL HUNG TOILET with WASHLET S7

### eatures

- TORNADO FLUSH for powerful flushing effect with less amount of water
- CEFIONTECT Technology: super smooth, ion barrier glazing for a clean toilet bowl
- Sleek skirted design with concealed trapway for easy cleaning
- WATER SAVING structure
- RIMLESS DESIGN bowl ensures easy cleaning and ultimate hygiene

# Specifications 5

Flush system: TORNADO FLUSH

Water Use: 4.5L / 3L H=220 mm Rough-in: Bowl Shape: Elongated

Water Pressure: 0.05MPa~0.75MPa 380Wx540Dx330H mm