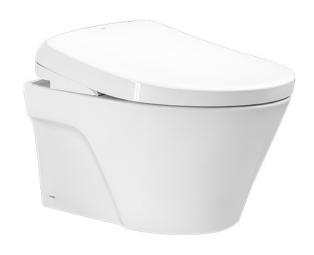

### AP Series WALL HUNG TOILET with WASHLET S7

### eatures

- TORNADO FLUSH for powerful flushing effect with less amount of water
- CEFIONTECT Technology: super smooth, ion barrier glazing for a clean toilet bowl
- Sleek skirted design with concealed trapway for easy cleaning
- WATER SAVING structure
- RIMLESS DESIGN bowl ensures easy cleaning and ultimate hygiene

# Specifications 5

TORNADO FLUSH Flush system:

Water Use: 4.5L / 3L Rough-in: H=220 mm Bowl Shape: Elongated

Water Pressure: 0.05MPa~0.75MPa 380Wx540Dx330H mm