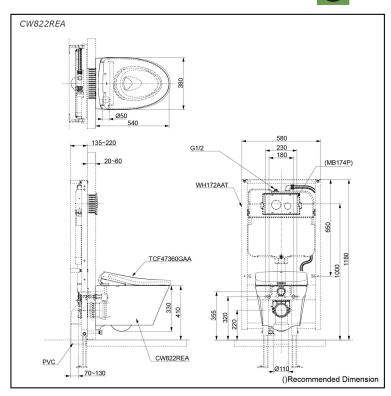

# Specifications 5

TORNADO FLUSH Flush system:

Water Use: 4.5L / 3L Rough-in: H=220 mm Bowl Shape: Elongated

Water Pressure: 0.05MPa~0.75MPa 380Wx540Dx330H mm

# Parts description

Stop Valve is not included.

CW822REA Elongated Wall Hung Closet Bowl (P-Trap) (Rough-in 220) Wall Hung Toilet with Concealed feature, hiding all wiring inside the bowl

#### **Optional Parts**

- TCF47360GAA WASHLET
- WH172AAT Concealed Cistern w/Frame
- TCA546 Auto Flush kit
- WH172AT Concealed Cistern w/Frame
- TCA465 Stop Valve Kit
- MB174P Flush Panel