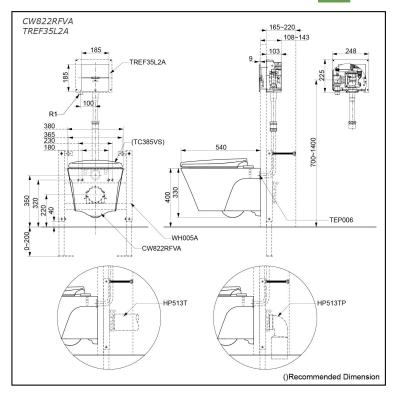

### CW822RFVA TREF35L2A

#### SENSOR

| FLUSH VALVE:    |                                           |
|-----------------|-------------------------------------------|
| Cover Size:     | 185W x 9D x 185H mm                       |
| Water Pressure: | 0.1MPa~0.75MPa                            |
| Flow Rate:      | 80L/min (Constant Flow Valve)             |
| Flush Volume:   | 4.5L / 3.0L                               |
| Power Supply :  | AC 220V Operated                          |
| Material:       | Bronze (Valve)<br>Stainless steel (Panel) |
| BOWL:           |                                           |
| Flush system:   | TORNADO FLUSH                             |
| Rough-in:       | H=220 mm                                  |
| Bowl Shape:     | Elongated                                 |
| Size:           | 380Wx540Dx330H mm                         |
|                 |                                           |

### Parts description

- CW822RFVA Elongated Wall Hung Closet Bowl (EFV
- Compatible)
  TREF35L2A
- Concealed Toilet Sensor Flush Valve w/ Box (AC 220V Operated)
- TEP006 Inlet Gasket

#### Optional Parts

- WH005A
  - Concealed Frame
- TC385VS Soft Seat & Cover
- HP513T Flush Straight Pipe w/ Socket
- HP513TP
- Flush Elbow Pipe w/ Socket