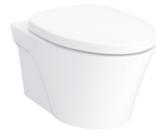

# **F**eatures

- Automatic flush enables Hands-free usage, increasing hygiene
- Push button Enable users to flush manually
- Constant Flow Valve for stable flow volume and performance, easy to install
- LED Indicator to reflect different stages.
- TORNADO FLUSH for powerful flushing effect with less amount of water
- CEFIONTECT technology: super smooth, ion barrier glaze for a clean toilet bow
- RIMLESS DESIGN bowl ensures easy cleaning and ultimate hygiene

### Parts description

- CW822RFVA Elongated Wall Hung Closet Bowl (EFV
- Compatible)
  TREF35L2A
- Concealed Toilet Sensor Flush Valve w/ Box (AC 220V Operated)
- TEP006 Inlet Gasket