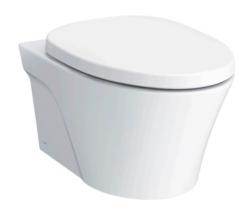

### AP SERIES WALL HUNG TOILET

## eatures

- TORNADO FLUSH for powerful flushing effect with less amount of water
- CEFIONTECT Technology: super smooth, ion barrier glazing for a clean toilet bowl
- Sleek skirted design with concealed trapway for easy cleaning
- WATER SAVING structure
- RIMLESS DESIGN bowl ensures easy cleaning and ultimate hygiene

# Parts description

Seat & Cover is not included.

CW822RJT2WS Elongated Wall Hung Closet Bowl (P-Trap) (Rough-in 220)