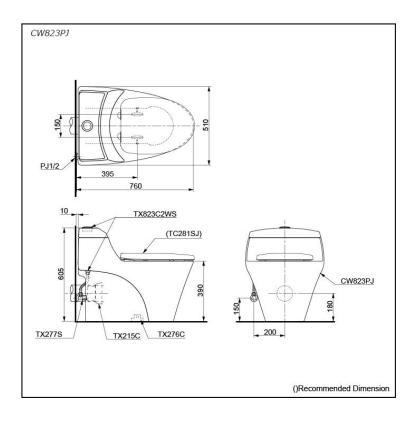

## CW823PJ

### **S**pecifications

| Flush system:   | Wash Down         |
|-----------------|-------------------|
| Water Use:      | 6L                |
| Trap Type:      | P-Trap            |
| Rough-in:       | H=180 mm          |
| Bowl Shape:     | Elongated         |
| Water Pressure: | 0.05MPa~0.75MPa   |
| Size:           | 510Wx750Dx605H mm |
|                 |                   |

# **P**arts description

Seat & Cover is **not included**. Stop Valve & Flexible Hose is **not included**.

- CW823PJ
  One Piece Toilet
- TX823C2WS Tank Trim
- TX215C
  Slip-in Connector
- TX276C
  Fixing Bracket

Optional Parts

- TCF4911Z WASHLET
- TC281SJ
- Seat & Cover • TX277S

Stop Valve w/ Flexible Hose

Golors

White, Pastel Ivory