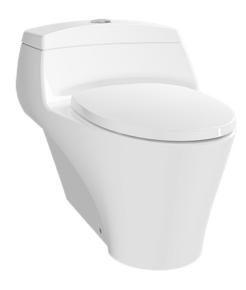

#### AVANTE ONE PIECE TOILET

## CW823PJ

### 🕞 eatures

- The Avante suite: Matching toilets, lavatories and bidets
- Unique sculpted design, low profile One-Piece Toilet
- Skirted styling with concealed trapway for easy cleaning
- Upgrade with a Softclose Seat & Cover or WASHLET