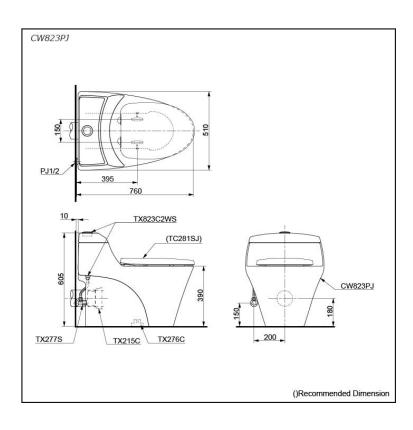

## **S**pecifications

Flush system: Wash Down

Water Use: 6L
Trap Type: P-Trap
Rough-in: H=180 mm
Bowl Shape: Elongated

Water Pressure: 0.05MPa~0.75MPa Size: 510Wx750Dx605H mm

# Parts description

Seat & Cover is **not included.** Stop Valve & Flexible Hose is **not included.** 

- CW823PJ One Piece Toilet
- TX823C2WS Tank Trim
- TX215C Slip-in Connector
- TX276C Fixing Bracket

#### **Optional Parts**

- TCF4911Z WASHLET
- TC281SJ Seat & Cover
- TX277S Stop Valve w/ Flexible Hose

White, Pastel Ivory