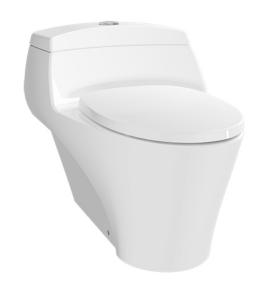

#### AVANTE ONE PIECE TOILET

### **P**eatures

- The Avante suite: Matching toilets, lavatories and bidets
- Unique sculpted design, low profile One-Piece Toilet
- Skirted styling with concealed trapway for easy cleaning
- Upgrade with a Softclose Seat & Cover or WASHLET