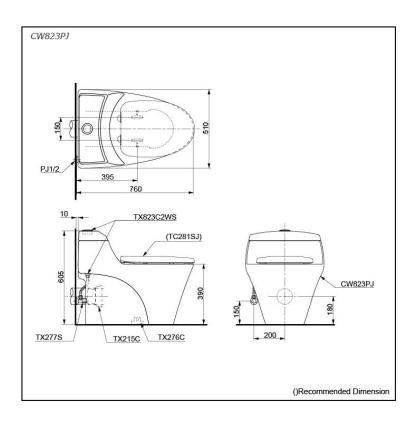

## Specifications 5

Flush system: Wash Down

Water Use: 6L
Trap Type: P-Trap
Rough-in: H=180 mm
Bowl Shape: Elongated

Water Pressure: 0.05MPa~0.75MPa Size: 510Wx750Dx605H mm

# Parts description

Seat & Cover is **not included.** Stop Valve & Flexible Hose is **not included.** 

- CW823PJ One Piece Toilet
- TX823C2WS Tank Trim
- TX215C Slip-in Connector
- TX276C Fixing Bracket