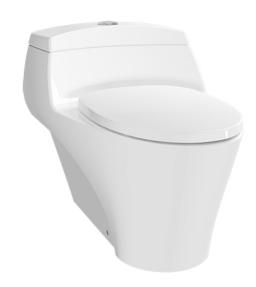

#### AVANTE ONE PIECE TOILET

### **P**eatures

- The Avante suite: Matching toilets, lavatories and bidets
- Unique sculpted design, low profile One-Piece Toilet
- Skirted styling with concealed trapway for easy cleaning
- Upgrade with a Softclose Seat & Cover or WASHLET