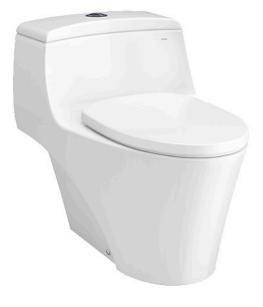

#### AP Series ONE PIECE TOILET

# **CW823RA**

# Features

- The AP Series suite: Matching toilets, lavatories and bidets
- Unique sculpted design, low profile One-Piece Toilet
- Skirted styling with concealed trapway for easy cleaning
- Upgrade with a Softclose Seat & Cover or WASHLET

White