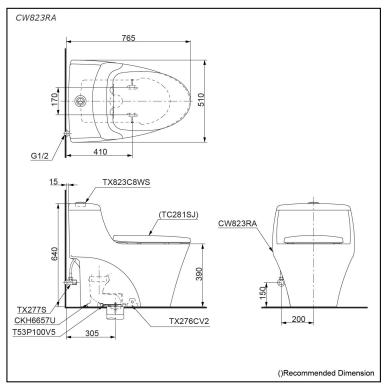

# **CW823RA**

# **S**pecifications

| Flush system:   | TORNADO FLUSH     |
|-----------------|-------------------|
| Water Use:      | 4.5L / 3L         |
| Trap Type:      | S-Trap            |
| Rough-in:       | 305 mm            |
| Bowl Shape:     | Elongated         |
| Water Pressure: | 0.05MPa~0.75MPa   |
| Size:           | 510Wx750Dx640H mm |
|                 |                   |

## **Parts description**

Seat & Cover is **not included**. Stop Valve & Flexible Hose is **not included**.

- One Piece Toilet
- T53P100V5 Floor Flange

**Optional Parts** 

- TCF4911Z WASHLET
- TC281SJ Seat & Cover
- TX277S Stop Valve w/ Flexible Hose