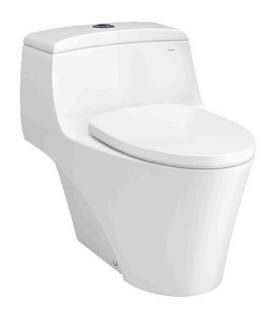

#### AP Series ONE PIECE TOILET

### eatures

- The AP Series suite: Matching toilets, lavatories and bidets
- Unique sculpted design, low profile One-Piece Toilet
- Skirted styling with concealed trapway for easy cleaning
- Upgrade with a Softclose Seat & Cover or WASHLET