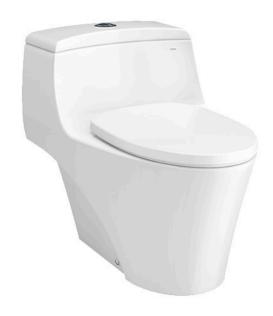

### **AVANTE** ONE PIECE TOILET

### eatures

- The Avante suite: Matching toilets, lavatories and bidets
- CEFIONTECT technology: super smooth, ion barrier glaze for a clean toilet bowl
- Unique sculpted design, low profile One-Piece Toilet
- Skirted styling with concealed trapway for easy cleaning
- Upgrade with a Softclose Seat & Cover or