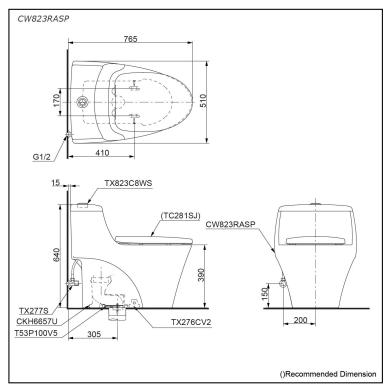

# Specifications 5

Flush system: TORNADO FLUSH

Water Use: 4.0L / 3.0L Rough-in: 305 mm Bowl Shape: Elongated

Water Pressure: 0.05MPa~0.75MPa 510Wx750Dx640H mm

# Parts description

Seat & Cover is not included. Stop Valve & Flexible Hose is not included.

- CW823RASP Elongated Closet Bowl (S-Trap) (Rough-in 305)
- T53P100V5 Floor Flange

#### **Optional Parts**

- TCF4911SP WASHLET
- TC281SJ Seat & Cover
- TX277S Stop Valve w/ Flexible Hose

White