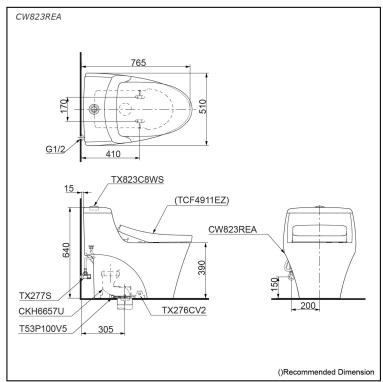

## pecifications

Flush system: TORNADO FLUSH

Water Use: 4.5L / 3L Trap Type: S-Trap Rough-in: 305 mm Bowl Shape: Elongated

Water Pressure: 0.05MPa~0.75MPa 510Wx750Dx640H mm

# Parts description

Stop Valve & Flexible Hose is not included.

CW823REA

One piece toilet with Concealed Feature, hiding all wiring inside the bowl

T53P100V5 Floor Flange

#### **Optional Parts**

- TCF4911EZ WASHLET
- Stop Valve w/ Flexible Hose

White