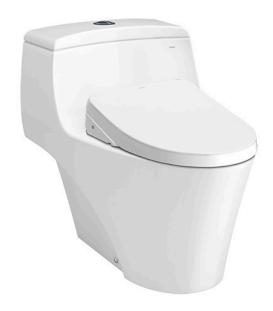

#### AP Series ONE PIECE TOILET with WASHLET S7

### eatures

- The AP Series suite: Matching toilets, lavatories and bidets
- Unique sculpted design, low profile One-Piece Toilet
- Skirted styling with concealed trapway for easy cleaning
- Upgrade with a Softclose Seat & Cover or WASHLET

# Parts description

Stop Valve & Flexible Hose is not included.

CW823REA

One piece toilet with Concealed Feature, hiding all wiring inside the bowl

T53P100V5 Floor Flange