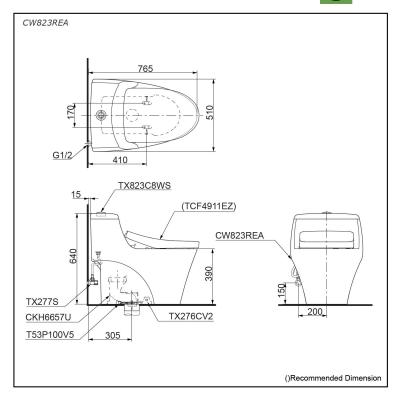

## pecifications

Flush system: TORNADO FLUSH

Water Use: 4.5L / 3L Trap Type: S-Trap Rough-in: 305 mm Bowl Shape: Elongated

Water Pressure: 0.05MPa~0.75MPa 510Wx750Dx640H mm

# Parts description

Stop Valve & Flexible Hose is not included.

CW823REA

One piece toilet with Concealed Feature, hiding all wiring inside the bowl

T53P100V5 Floor Flange