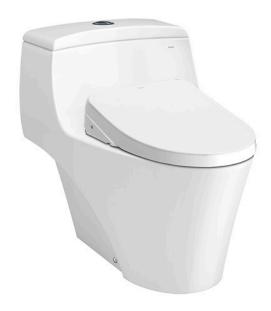

#### AP Series ONE PIECE TOILET with WASHLET S7

### eatures

- The AP Series suite: Matching toilets, lavatories and bidets
- Unique sculpted design, low profile One-Piece Toilet
- Skirted styling with concealed trapway for easy cleaning
- Upgrade with a Softclose Seat & Cover or WASHLET

# Parts description

Stop Valve & Flexible Hose is not included.

CW823REA

One piece toilet with Concealed Feature, hiding all wiring inside the bowl

T53P100V5 Floor Flange