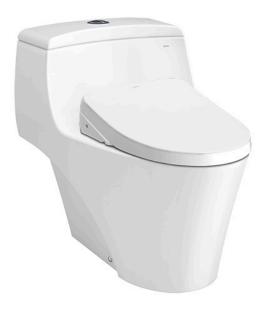

#### WASHLET+

AP Series ONE PIECE TOILET with WASHLET S7

### CW823REA

# **F**eatures

- The AP Series suite: Matching toilets, lavatories and bidets
- Unique sculpted design, low profile One-Piece Toilet
- Skirted styling with concealed trapway for easy cleaning
- Upgrade with a Softclose Seat & Cover or WASHLET