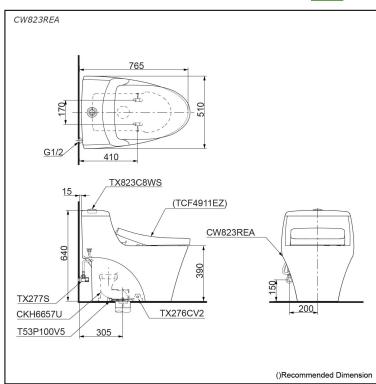

### CW823REA

# **S**pecifications

| Flush system:   | TORNADO FLUSH     |
|-----------------|-------------------|
| Water Use:      | 4.5L / 3L         |
| Trap Type:      | S-Trap            |
| Rough-in:       | 305 mm            |
| Bowl Shape:     | Elongated         |
| Water Pressure: | 0.05MPa~0.75MPa   |
| Size:           | 510Wx750Dx640H mm |

## Parts description

Stop Valve & Flexible Hose is not included.

- CW823REA One piece toilet with Concealed Feature, hiding all wiring inside the bowl
- T53P100V5 Floor Flange

#### **Optional Parts**

- TCF4911EZ WASHLET
- TX277S
- Stop Valve w/ Flexible Hose

White