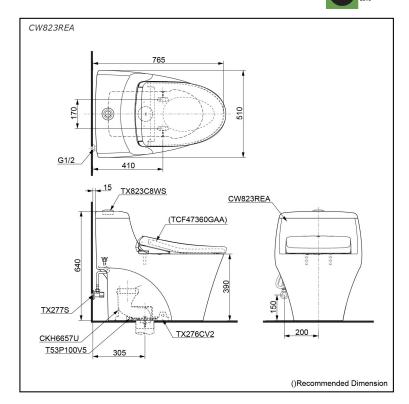

# pecifications

Flush system: TORNADO FLUSH

Water Use: 4.5L / 3L Trap Type: S-Trap Rough-in: 305 mm Bowl Shape: Elongated

Water Pressure: 0.05MPa~0.75MPa 510Wx750Dx640H mm

# Parts description

Stop Valve & Flexible Hose is not included.

CW823REA

One piece toilet with Concealed Feature, hiding all wiring inside the bowl

T53P100V5 Floor Flange

#### **Optional Parts**

- TCF47360GAA WASHLET
- Stop Valve w/ Flexible Hose

White