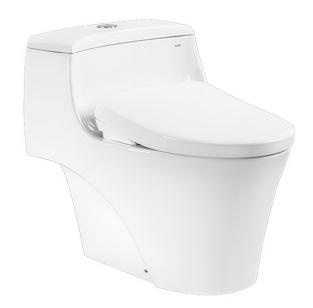

#### AP Series ONE PIECE TOILET with WASHLET S7

### eatures

- The AP Series suite: Matching toilets, lavatories and bidets
- Unique sculpted design, low profile One-Piece Toilet
- Skirted styling with concealed trapway for easy cleaning
- Upgrade with a Softclose Seat & Cover or WASHLET