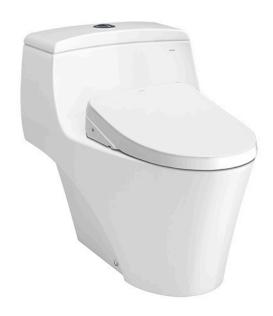

### **AVANTE** ONE PIECE TOILET with WASHLET S7

## eatures

- The Avante suite: Matching toilets, lavatories and bidets
- Unique sculpted design, low profile One-Piece Toilet
- Skirted styling with concealed trapway for easy cleaning
- Upgrade with a Softclose Seat & Cover or

# pecifications

Flush system: TORNADO FLUSH

Water Use: 4.0L / 3.0L Rough-in: 305 mm Bowl Shape: Elongated

Water Pressure: 0.05MPa~0.75MPa 510Wx750Dx640H mm

# Parts description

Stop Valve & Flexible Hose is not included.

CW823REASP

(Rough-in 305)
One piece toilet with Concealed Feature, hiding all wiring inside the bowl

T53P100V5 Floor Flange