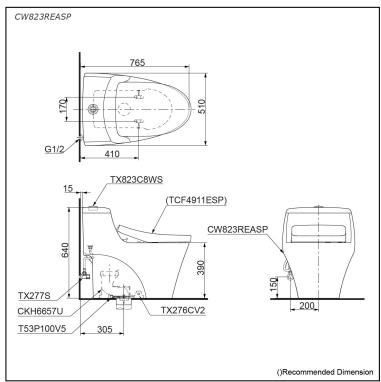

# pecifications

Flush system: TORNADO FLUSH

Water Use: 4.0L / 3.0L Rough-in: 305 mm Bowl Shape: Elongated

Water Pressure: 0.05MPa~0.75MPa 510Wx750Dx640H mm

# Parts description

Stop Valve & Flexible Hose is not included.

CW823REASP

(Rough-in 305)
One piece toilet with Concealed Feature, hiding all wiring inside the bowl

T53P100V5 Floor Flange

#### **Optional Parts**

TCF4911ESP WASHLET

White