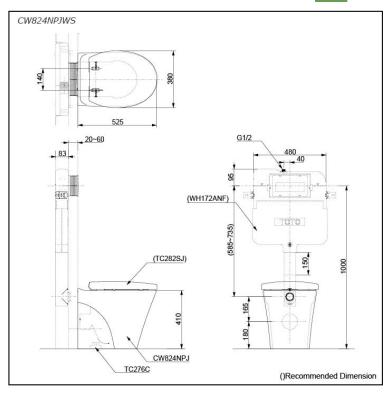

# **S**pecifications

Flush system: Wash Down
Water Use: 4.5L / 3L
Rough-in: H=180 mm
Bowl Shape: Round

Water Pressure: 0.05MPa~0.75MPa Size: 360Wx525Dx490H mm

# Parts description

Seat & Cover is not included.

- CW824NPJ
   Round Wall Faced Closet Bowl (P-Trap) (Rough-in 180)
- TX276C Fixing Bracket

#### **Optional Parts**

- TC282SJ Seat & Cover
- TX215C Slip-in Connector
- WH172ANF Concealed Cistern w/o Frame
- MB174P Flush Panel

White