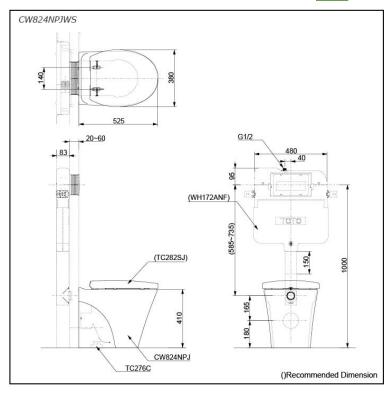

# **S**pecifications

Flush system: Wash Down
Water Use: 4.5L / 3L
Rough-in: H=180 mm
Bowl Shape: Round

Water Pressure: 0.05MPa~0.75MPa Size: 360Wx525Dx490H mm

# Parts description

Seat & Cover is not included.

- CW824NPJ
   Round Wall Faced Closet Bowl (P-Trap) (Rough-in 180)
- TX276C Fixing Bracket

#### **Optional Parts**

- TC282SJ Seat & Cover
- TX215C Slip-in Connector
- WH172ANF
   Concealed Cistern w/o Frame
- MB174P Flush Panel

White