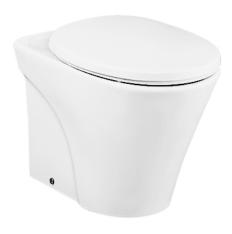

#### AVANTE WALL FACED TOILET

### **a**eatures

- Unique sculpted design, Wall Faced Toilet
- Dual flush system
- Skirted styling with concealed trapway for easy cleaning
- Upgrade with a Softclose Seat & Cover or WASHLET
- The Avante suite: Matching toilets, lavatories and bidets

# **S**pecifications

Flush system: Wash Down
Water Use: 4.5L / 3L
Rough-in: H=180 mm
Bowl Shape: Round

Water Pressure: 0.05MPa~0.75MPa Size: 360Wx525Dx490H mm