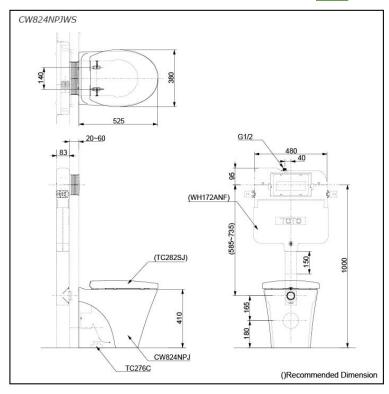

# **S**pecifications

Flush system: Wash Down
Water Use: 4.5L / 3L
Rough-in: H=180 mm
Bowl Shape: Round

Water Pressure: 0.05MPa~0.75MPa Size: 360Wx525Dx490H mm

# Parts description

Seat & Cover is not included.

- CW824NPJ
   Round Wall Faced Closet Bowl (P-Trap) (Rough-in 180)
- TX276C Fixing Bracket

#### **Optional Parts**

- TC282SJ Seat & Cover
- TX215C Slip-in Connector
- WH172ANF Concealed Cistern w/o Frame
- MB174P Flush Panel

White